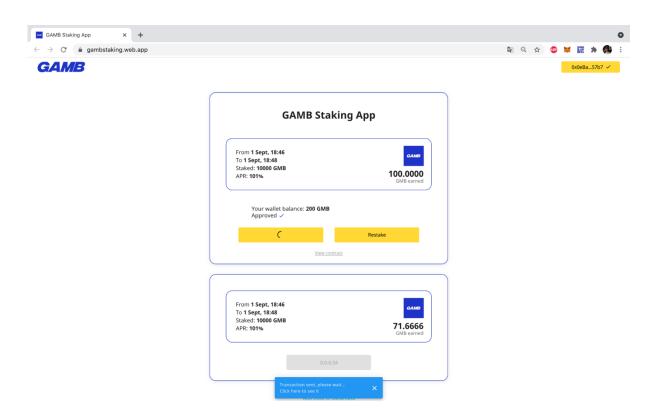

Wait until it is done and your staking works for the chosen timeframe.

4. After the staking period is over you can unstake by simply pressing the "Unstake" Button. You can also click the "Restake" button and prolong the previous staking one more time. The GMB earned will be credited to your wallet and the same staking prolonged.