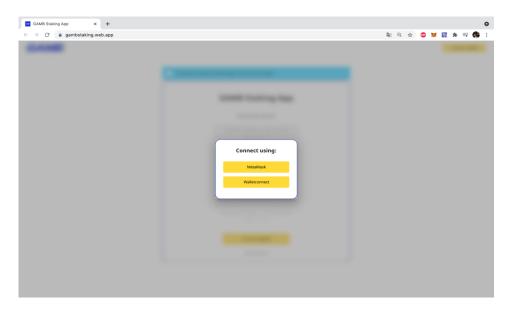

## 1. Connect your wallet

You can select to connect your Metamask Wallet or use one of the wallets supported by Walletconnect.

2. Choose a staking period, press 'Approve' and then press 'Stake'

3. By clicking the (+) button you can add one more staking. The maximum limit for multi-staking is 10 million GMB