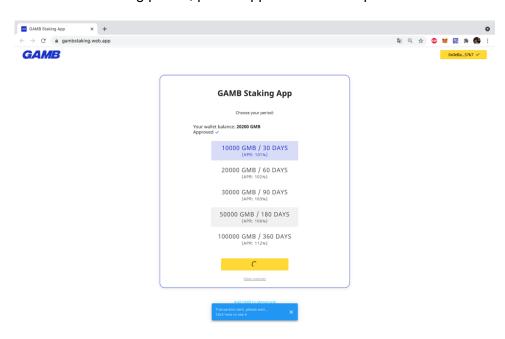

## 1. Connect your wallet

You can select to connect your Metamask Wallet or use one of the wallets supported by Walletconnect.

2. Choose a staking period, press 'Approve' and then press 'Stake'

3. By clicking the (+) button you can add one more staking. The maximum limit for multi-staking is 10 million GMB