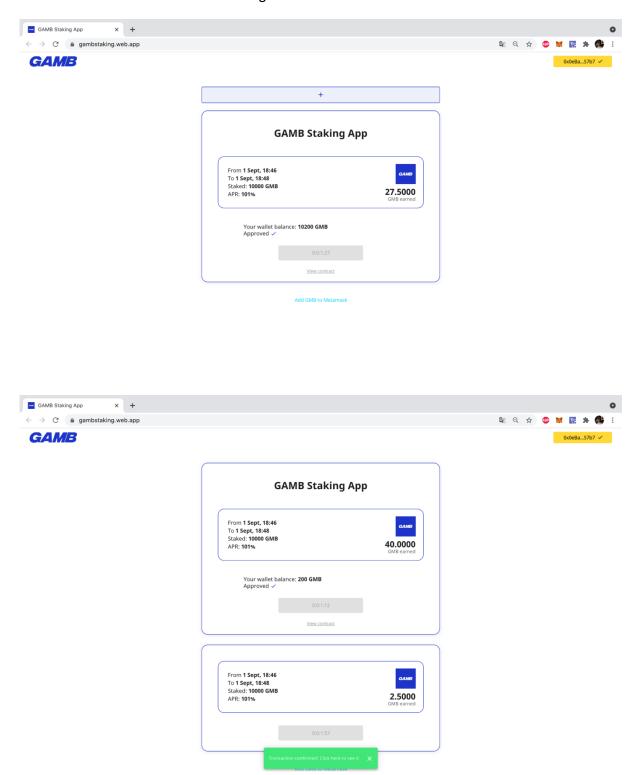

## 1. Connect your wallet

You can select to connect your Metamask Wallet or use one of the wallets supported by Walletconnect.

2. Choose a staking period, press 'Approve' and then press 'Stake'

3. By clicking the (+) button you can add one more staking. The maximum limit for multi-staking is 10 million GMB

Wait until it is done and your staking works for the chosen timeframe.

4. After the staking period is over you can unstake by simply pressing the "Unstake" Button. You can also click the "Restake" button and prolong the previous staking one more time. The GMB earned will be credited to your wallet and the same staking prolonged.